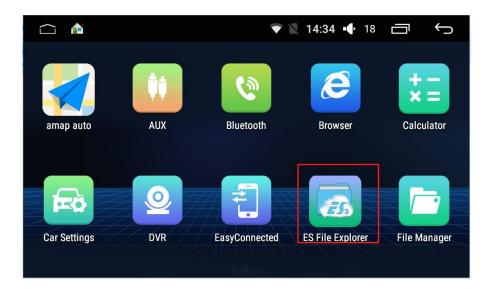

If ES File Browser is installed in the vehicle and go to select external USB flash disk, installation software of APK, uCardvr.apk, can be seen and shown as below:

Click to install uCardvr.apk:

|   | → ES文件      | 刘览器 峉 🕪                                               | @ * | 08:05     | $\wedge$      | Ū        | Ĵ       |       |
|---|-------------|-------------------------------------------------------|-----|-----------|---------------|----------|---------|-------|
| = | LOST.DIR    | ☆ □本地 □ ≌                                             |     | 🗅 /storaç | je/usbotg/usl | botg-sdb | 十<br>新建 | R     |
|   | ? akfile    | <b>I</b> IIIIIIIIIIIIIIIIIIIIIIIIIIIIIIIIIII          | 属性  |           |               |          | Q       |       |
| ÷ | oCardvr.apk |                                                       |     |           |               |          | 搜索      | 高清记录仪 |
|   |             | 名称: 高清记录仪<br>版本: 1.0.2(2)                             |     |           |               |          | 〇<br>刷新 |       |
| 0 |             | 已安装: 1.0.3 (3)<br>大小: 1.03 MB<br>包名: com.ankai.cardyr |     |           |               |          |         |       |
|   |             | 取消                                                    | 市场  |           | 安装            |          | 税国      |       |
| × |             |                                                       |     | · E_      |               |          |         |       |