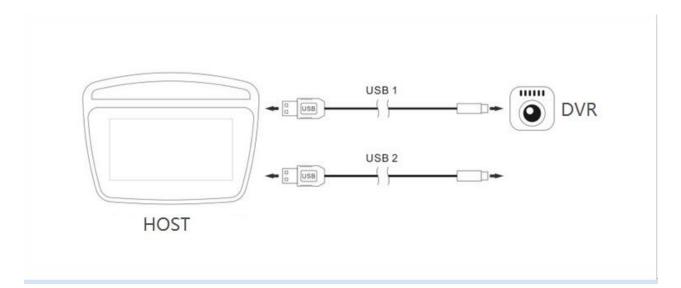

### **IV. Installation Icon**

Schematic diagram of supporting Android large screen host machine installation and connection:

\*Notes: Normally choose the random USB interface of the large screen host machine for connection, e.g. USB1. Replace USB2 interface if the equipment cannot be normally found.