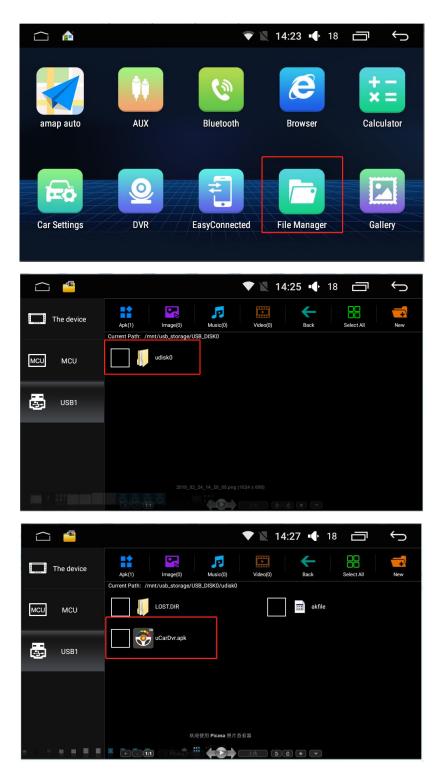

### V. Installation Method of APK (HD DVR):

1、It is shown in the fourth-generation USB DVR scheme designed by our company that the special APK software is needed to be installed in the vehicle-mounted large screen navigation system. The installed software is built in the fourth-generation USB DVR. DVR is connected with the navigation system. Go to the file manager of the navigation system and find out the external USB flash disk. Go to the external USB flash disk and see the installed software uCardvr.apk or car.apk, e.g. the following figure: