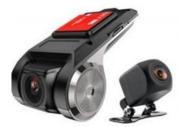

#### I. Brief Introduction to Product

USB DVR with the fourth-generation vehicle-mounted APK of our company is specially developed and designed for Android large screen vehicle-mounted audio and video system. Such functions as transmission and browse of HD pictures and playback of images and documents are realized through USB interface. The imported image processing chip and high-quality photosensitive chip are used in the product, which brings you an extreme HD video experience.

### **II. Parameter Configuration**

- Image processor: Imported high-performance image processing chip
- Image sensor: CMOS(1/3") low-noise image collector
- Lens: 6 sets of all-glass lens, 170° extra-large wide-angle lens, F2.0 extra-large aperture
- Storage mode: TF card (maximum support 64G)

- Power supply mode: USB (DC\_5V/500mA)
- Dual Recording 1080P front and 720p Rear Camera
- Support AHD/CVBS/Support Reversal Visual
- Zinc Alloy Body
- Voltage 5V-1A
- Wire Length 2.8m
- Product Weight 185G, Front DVR