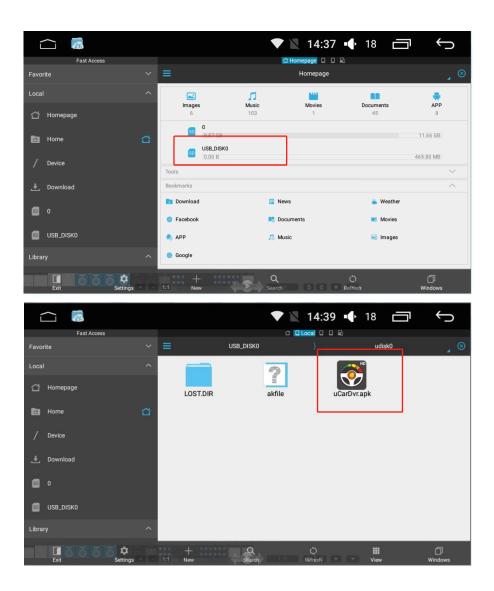

### V. Installation Method of APK (HD DVR):

1、It is shown in the fourth-generation USB DVR scheme designed by our company that the special APK software is needed to be installed in the vehicle-mounted large screen navigation system. The installed software is built in the fourth-generation USB DVR. DVR is connected with the navigation system. Go to the file manager of the navigation system and find out the external USB flash disk. Go to the external USB flash disk and see the installed software uCardvr.apk or car.apk, e.g. the following figure: