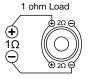

#### Connection options:

#### Specifications:

Diameter: 10" (25.4 cm)
RMS/MAX Power: 351 / 701 W
Frequency range: 30-400 Hz
Sensitivity: 84.1 dB
Resistance: 2x2 ohm

Voice coil diameter: 2.4" (60.1 mm)
Magnetic system weight: 48 Oz (1.36 kg)