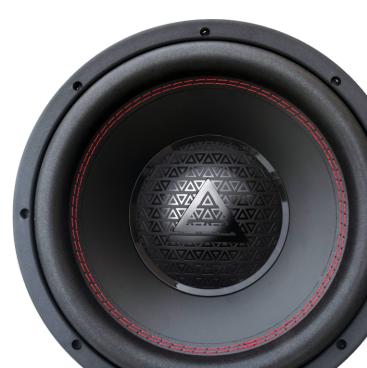

#### Specifications:

Diameter: 10" (25.4 cm)
RMS/MAX Power: 351 / 701 W
Frequency range: 30-400 Hz
Sensitivity: 84.1 dB
Resistance: 2x2 ohm

Voice coil diameter: 2.4" (60.1 mm)
Magnetic system weight: 48 Oz (1.36 kg)