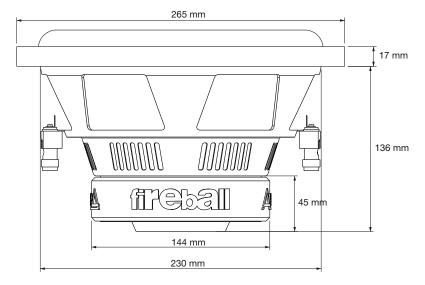

icker
- 4. Fasteners



® Device contents are subject to change without further notice.

## Precautions:

This user manual contains important safety precautions and information about the correct use of the device. Please carefully follow all instructions provided in this manual.

- 1. When installing the device, avoid places with high temperature, humidity, or places with a lot of dust.
- 2. Make sure that the device and, in particular, its installation accessories are out of the reach of children.
- 3. Do not drop the device or subject it to shock as this may cause damage.
- 4. Do not disassemble the device by yourself. This may void your warranty.
- 5. Do not use alcohol, thinners or benzene to clean parts of the device. For cleaning, use only a dry, soft cloth.

# Mounting dimensions:





#### Connection options:







#### Specifications:

Diameter: 10" (25.4 cm)
RMS/MAX Power: 351 / 701 W
Frequency range: 30-400 Hz
Sensitivity: 84.1 dB
Resistance: 2x2 ohm

Voice coil diameter: 2.4" (60.1 mm)
Magnetic system weight: 48 Oz (1.36 kg)

Resonant Frequency (Fo): 35 Hz

Mechanical quality factor (Qms): 5.12

Electrical quality factor (Qts): 0.809

Equivalent volume (Vas): 27.07

Movable system mass (Mms): 126 g

Strength factor (BL): 0.45

Coil resistance, Ohm (Re): 1.9 + 1.9

Effective diffuser area (Sd): 506 cm2

Suspension flexibility, mkm/H (Cms): 506.08

Reference Efficiency (No): 0.16%

Xmax: 18 mm



WEEE Directive 2012/19/EU on waste electrical and electronic equipment

Old electrical equipment should not be disposed of with other household waste. Please recycle it.