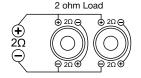

#### Connection options:

#### Specifications:

Diameter: 10" (25.4 cm)
RMS/MAX Power: 351 / 701 W
Frequency range: 30-400 Hz
Sensitivity: 84.1 dB
Resistance: 2x2 ohm

Voice coil diameter: 2.4" (60.1 mm)
Magnetic system weight: 48 Oz (1.36 kg)