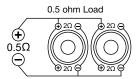

#### Connection options:

#### Specifications:

Diameter: 10" (25.4 cm)
RMS/MAX Power: 351 / 701 W
Frequency range: 30-400 Hz
Sensitivity: 84.1 dB
Resistance: 2x2 ohm

Voice coil diameter: 2.4" (60.1 mm)
Magnetic system weight: 48 Oz (1.36 kg)